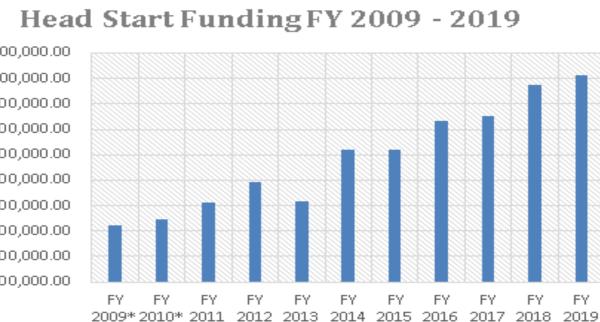

## **Head Start Funding History**

\$10,500,000,000.00 \$10,000,000,000.00 \$9,500,000,000.00 \$9,000,000,000.00 \$8,500,000,000.00 \$8,000,000,000.00 \$7,500,000,000.00 \$7,000,000,000.00 \$6,500,000,000.00