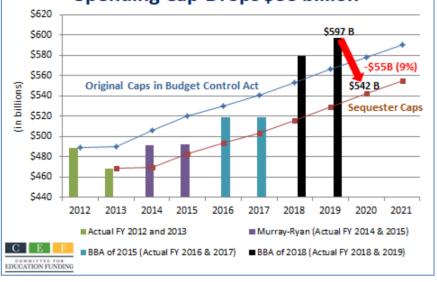

#### Threat for 2020: Non-Defense Discretionary Spending Cap Drops \$55 billion

#### The Details

- Return to Budget Control Act (BCA) levels in FY20/21
- BCA expires after FY21
- Impact of Tax Reform Bill coming

#### **Translation** -

 The future looks murky and challenging for NDD