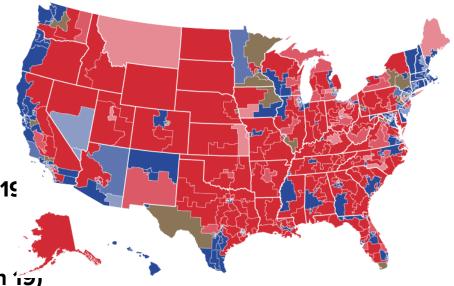

#### Senate

- 34 seats are up in 2020
  - 22 R's (the rest are D's)
  - Case of Alabama...

#### House

- All seats are up in 2020
- Currently there are 235 Dems and 19

#### Governors

11 Gubernatorial races in 2020 (3 in 'روز')